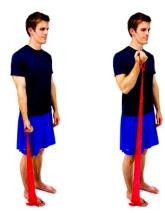

## ELASTIC BAND BICEPS CURLS

With your arm at your side holding an elastic band, draw up your hand by bending at the elbow.

Keep your palm face up the entire time.

| Repeat   | 12 Times        |
|----------|-----------------|
| Hold     | 1 Second        |
| Complete | 1 Set           |
| Perform  | 1 Time(s) a Day |